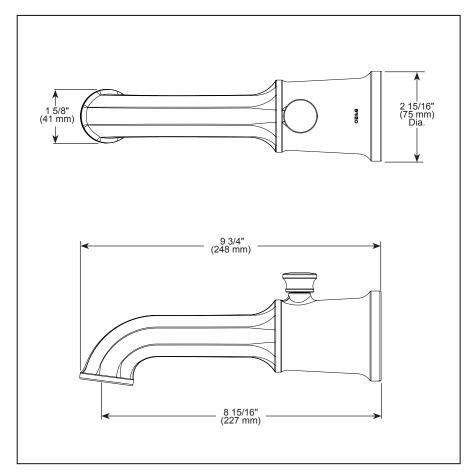

## DIVERTER TUB SPOUT

■ Beauclere<sup>™</sup> Bath Collection

### STANDARD SPECIFICATIONS:

- Pull-up diverter tub spout
- Solid brass construction
- Spout features hidden stream straightener
- Universal adapter included (RP90472) allows for sweat or slip onto 1/2" CWT or thread onto 1/2" NPT